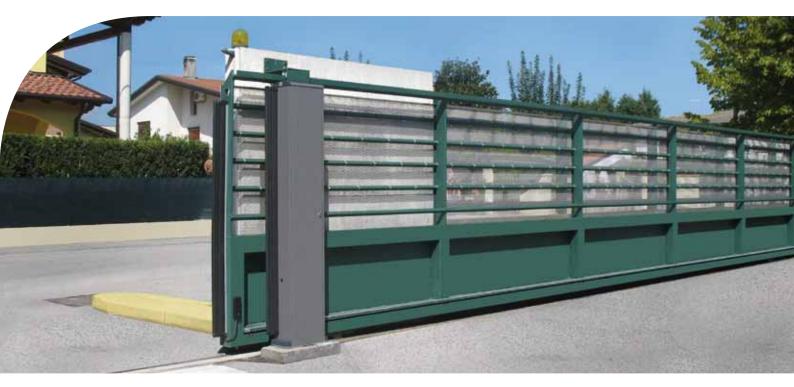

# Alta 18VE

Technical column for sliding gates weighing up to 1400 kg!

Plug & Play

The ALTA service column has been developed for the most demanding uses. Hard-wearing and stable for heavy-duty use. The control unit allows for multiple selectable functions. The complete pre-wiring of all parts results in a regulatory automation for sliding gates complete with connection cable with plug.