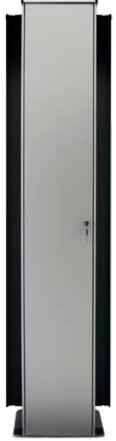

# Alta 18VE

Technical column for sliding gates weighing up to 1400 kg!

Plug & Play

### **Product characteristics**

- Factory tested according to EN 13241
- Available in RAL
- Superior design
- Height adjustable 200 mm
- Easily accessible control unit
- Pneumatic safety rib can be built-in
- Hard-wearing for heavy-duty use
- Multi-tested movement technique

The ALTA service column has been developed for the most demanding uses. Hard-wearing and stable for heavy-duty use. The control unit allows for multiple selectable functions. The complete pre-wiring of all parts results in a regulatory automation for sliding gates complete with connection cable with plug.

| Technical Specifications |                       |
|--------------------------|-----------------------|
|                          | ALTA 18VE             |
| Maximum capacity:        | 1400 kg               |
| Opening/closing speed:   | 20 cm/s               |
| Motor voltage:           | 230 V AC              |
| Intermittent operation:  | \$2=30 min<br>\$3=50% |
| Duty class:              | Heavy                 |