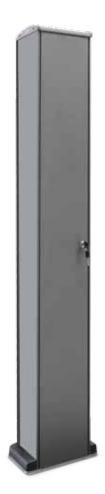

## Alta 7EH

Technical column for sliding gates weighing up to 600 kg!

Plug & Play

The ALTA service column has been developed for the most demanding uses. Hard-wearing and stable for heavy-duty use. The control unit allows for multiple selectable functions. The complete pre-wiring of all parts results in a regulatory automation for sliding gates complete with connection cable with plug.